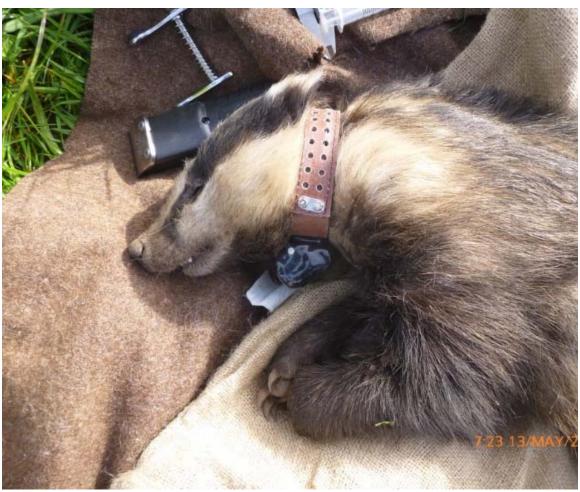

## Kelly Moyes, The Zoological Society of London

THANK YOU so much for your help in providing us with GPS collars for our <u>Badger-Cattle Contact Project</u>. From our initial enquiry, Telemetry Solutions has provided outstanding customer service but Telemetry Solutions went to great lengths to ensure we received a product that would work for our project. Despite having a very short deadline, the collars were received on time and we've now deployed nearly all of the collars supplied. The set up was very straight-forward given the manual provided and the tutorial over the telephone and we were extremely excited when we used the <u>auto download system</u> for the first time the other day and now have data! The <u>Smart GPS system</u> is very important to our project and that also appears to be working which is fantastic!! Thank you all so much for your help, we'll be contacting you very shortly to discuss ordering our next batch of collars. – <u>Quantum 4000E Medium Collar on Badger</u>.